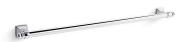

#### **Features**

- 36" (914 mm) bar.
- Provides minimum 300 lb load capacity.
- Coordinates with transitional-style KOHLER® faucets and showering components.