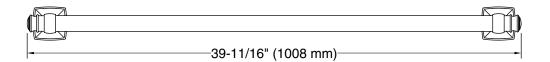

#### **Features**

- 36" (914 mm) bar.
- Provides minimum 300 lb load capacity.
- Coordinates with transitional-style KOHLER® faucets and showering components.

## **Technical Information**

All product dimensions are nominal.

Installation Type: Wall-mount

Material: Zinc