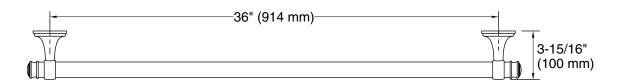

#### **Features**

- 36" (914 mm) bar.
- Provides minimum 300 lb load capacity.
- Coordinates with transitional-style KOHLER® faucets and showering components.

## **Technical Information**

All product dimensions are nominal.

Installation Type: Wall-mount

Material: Zinc